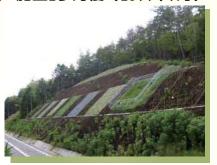

上げると『犬矢来』になる。

出典:『京都府建築士協会 京都だより 2012.12.01』より

■取扱店■



〒590-0021 大阪府堺市堺区北三国ケ丘町8丁7-7 TEL 072 (232) 6060 FAX 072 (232) 6008 E-mail info@norimen.com

URL http://www.norimen.com/



## シカ矢来の特徴



### 高さと幅の立体構造でシカの侵入をブロック!

転倒などの変状の心配がなく、長期的に安定した侵入防止効果を 発揮します。







# ソン 積雪のグライド圧にも耐える!

パイプフレームをワイヤーで連結し、 アンカーピンにて地山に固定するため, 積雪によるグライド圧がかかっても ほとんど変状しません。



# びり 立体構造なので一部が変状しても侵入防止効果を維持!

シカ矢来は外側柵と内側柵の2重構造となって いるため、落石・倒木などで一部が変状しても 内側が健全な限り侵入防止効果を持続します。







# 以り 斜面の凹凸に馴染みやすいフレキシブルな構造!

シカ矢来は、斜面の凹凸に馴染みやすい構造で、 連結ワイヤーを介して地山に固定するため、立木 を避けて設置したり、立木を活かして設置したりと 自由自在です。







# 樹木を活用したハイブリッドな侵入防止柵にも!

シカ矢来の内部に樹木やツル性の有刺植物を生育することで、 周辺景観に調和し、より強固な侵入防止柵になります。



シカ矢来は、パイプフレームと金網で構成されているので、 シカの角が絡む心配がありません。





右のパイプフレームと金網を組み合わせる だけの簡単施工!!







# 施工前&施工直後(2014年5月)









で 施工2ヶ月後(2014年7月)