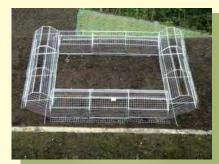

#### フレーム組立

パイプフレームを組み立てます。

### フレーム設置

パイプフレームの脚部に ワイヤーを通し、アンカー ピンで地山に固定します。

金網を内側・外側、両面に取り付けます。

外側金網のスカート部を アンカーで地山に固定 します。

できあがり。