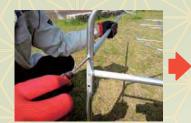

## **施工手順**

#### フレーム組立



パイプフレームを組み立てます。

### フレーム設置



パイプフレームの脚部に ワイヤーを通し、アンカー ピンで地山に固定します。



金網を内側・外側、両面に取り付けます。



外側金網のスカート部を アンカーで地山に固定 します。



できあがり。

## グ 従来型との比較例

(1,000㎡あたり)

コストを約20%縮減。工期は約60%縮減となります。

#### シカ矢束の場合



【工事費】

外周140m×10,000円/m=1,400,000円

【工事日数】

約4日

※価格は、各自治体により変わります。

### 他工法(全面施工)の場合



【工事費】

1,000㎡×2,200円/㎡=2,200,000円 【工事日数】 約10日

### 🥕 京都大学との共同研究

シカ矢来の落石や積雪に対する持久力の 確認と、侵入防止効果を確認し、自生する チマキザサ群落の再生を目指した共同研究を 実施しています。





上げると『犬矢来』になる。

出典:『京都府建築士協会 京都だより 2012.12.01』より

■取扱店■



〒590-0021 大阪府堺市堺区北三国ケ丘町8丁7-7 TEL 072 (232) 6060 FAX 072 (232) 6008 E-mail info@norimen.com

URL http://www.norimen.com/



## シカ矢来の特徴



### 高さと幅の立体構造でシカの侵入をブロック!

転倒などの変状の心配がなく、長期的に安定した侵入防止効果を 発揮します。







# ソン 積雪のグライド圧にも耐える!

パイプフレームをワイヤーで連結し、 アンカーピンにて地山に固定するため, 積雪によるグライド圧がかかっても ほとんど変状しません。



# びり 立体構