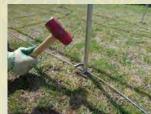

### フレーム設置

パイプフレームの脚部に ワイヤーを通し、アンカー ピンで地山に固定します。

金網を内側・外側、両面に取り付けます。

外側金網のスカート部を アンカーで地山に固定 します。

できあがり。