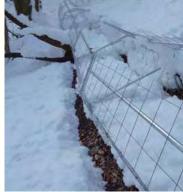

# ソン 積雪のグライド圧にも耐える!

パイプフレームをワイヤーで連結し、 アンカーピンにて地山に固定するため, 積雪によるグライド圧がかかっても ほとんど変状しません。

# びり 立体構造なので一部が変状しても侵入防止効果を維持!

シカ矢来は外側柵と内側柵の2重構造となって いるため、落石・倒木などで一部が変状しても 内側が健全な限り侵入防止効果を持続します。