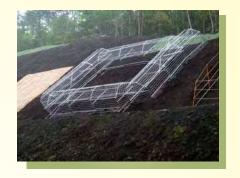

#### フレーム組立

パイプフレームを組み立てます。

### フレーム設置

パイプフレームの脚部に ワイヤーを通し、アンカー ピンで地山に固定します。

金網を内側・外側、両面に取り付けます。

外側金網のスカート部を アンカーで地山に固定 します。

できあがり。