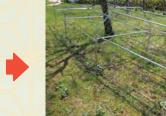

# 樹木を活用したハイブリッドな侵入防止柵にも!

シカ矢来の内部に樹木やツル性の有刺植物を生育することで、 周辺景観に調和し、より強固な侵入防止柵になります。

シカ矢来は、パイプフレームと金網で構成されているので、 シカの角が絡む心配がありません。

右のパイプフレームと金網を組み合わせる だけの簡単施工!!