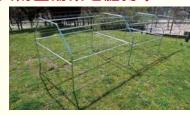

す。



外側金網のスカート部を アンカーで地山に固定 します。



できあがり。

## グ 従来型との比較例

(1,000㎡あたり)

コストを約20%縮減。工期は約60%縮減となります。

#### シカ矢束の場合



【工事費】

外周140m×10,000円/m=1,400,000円

【工事日数】

約4日

※価格は、各自治体により変わります。

### 他工法(全面施工)の場合



【工事費】

1,000㎡×2,200円/㎡=2,200,000円 【工事日数】 約10日

### 🥕 京都大学との共同研究

シカ矢来の落石や積雪に対する持久力の 確認と、侵入防止効果を確認し、自生する チマキザサ群落の再生を目指した共同研究を 実施しています。





上げると『犬矢来』になる。

出典:『京都府建築士協会 京都だより 2012.12.01』より

■取扱店■



〒590-0021 大阪府堺市堺区北三国ケ丘町8丁7-7 TEL 072 (232) 6060 FAX 072 (232) 6008 E-mail info@norimen.com

URL http://www.norimen.com/



## シカ矢来の特徴



### 高さと幅の立体構造でシカの侵入をブロック!

転倒などの変状の心配がなく、長期的に安定した侵入防止効果を 発揮します。







# ソン 積雪のグライド圧にも耐える!

パイプフレームをワイヤーで連結し、 アンカーピンにて地山に固定するため, 積雪によるグライド圧がかかっても ほとんど変状しません。



# びり 立体構造なので一部が変状しても侵入防止効果を維持!

シカ矢来は外側柵と内側柵の2重構造となって いるため、落石・倒木などで一部が変状しても 内側が健全な限り侵入防止効果を持続します。







# 以り 斜面の凹凸に馴染みやすいフレキシブルな構造!

シカ矢来は、斜面の凹凸に馴染みやすい構造で、 連結ワイヤーを介して地山に固定するため、立木 を避けて設置したり、立木を活かして設置したりと 自由自在です。







# 樹木を活用したハイブリッドな侵入防止柵にも!

シカ矢来の内部に樹木やツル性の有刺植物を生育することで、 周辺景観に調和し、より強固な侵入防止柵になります。



シカ矢来は、パイプフレームと金網で構成されているので、 シカの角が絡む心配がありません。





右のパイプフレームと金網を組み合わせる だけの簡単施工!!







# 施工前&施工直後(2014年5月)









で 施工2ヶ月後(2014年7月)