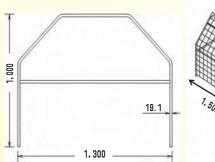

#### シカ矢束の場合

【工事費】

外周140m×10,000円/m=1,400,000円

【工事日数】

約4日

※価格は、各自治体により変わります。

### 他工法(全面施工)の場合

【工事費】

1,000㎡×2,200円/㎡=2,200,000円 【工事日数】 約10日