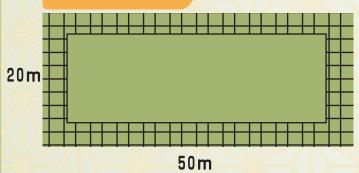

## グ 従来型との比較例

(1,000㎡あたり)

コストを約20%縮減。工期は約60%縮減となります。

### 他工法(全面施工)の場合

【工事費】

1,000㎡×2,200円/㎡=2,200,000円 【工事日数】 約10日