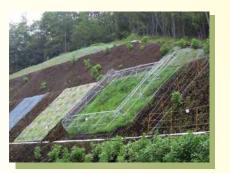

上げると『犬矢来』になる。

出典:『京都府建築士協会 京都だより 2012.12.01』より

■取扱店■



〒590-0021 大阪府堺市堺区北三国ケ丘町8丁7-7 TEL 072 (232) 6060 FAX 072 (232) 6008 E-mail info@norimen.com

URL http://www.norimen.com/



## シカ矢来の特徴



### 高さと幅の立体構造でシカの侵入をブロック!

転倒などの変状の心配がなく、長期的に安定した侵入防止効果を 発揮します。







# ソン 積雪のグライド圧にも耐える!

パイプフレームをワイヤーで連結し、 アンカーピンにて地山に固定するため, 積雪によるグライド圧がかかっても ほとんど変状しません。



# びり 立体構造なので一部が変状しても侵入防止効果を維持!

シカ矢来は外側柵と内側柵の2重構造となって いるため、落石・倒木などで一部が変状しても 内側が健全な限り侵入防止効果を持続します。







# 以り 斜面の凹凸に馴染みやすいフレキシブルな構造!

シカ矢来は、斜面の凹凸に馴染みやすい構造で、 連結ワイヤーを介して地山に固定するため、立木 を避けて設置したり、立木を活かして設置したりと 自由自在です。







# 樹木を活用したハイブリッドな侵入防止柵にも!

シカ矢来の内部に樹木やツル性の有刺植物を生育することで、 周辺景観に調和し、より強固な侵入防止柵になります。



シカ矢来は、パイプフレームと金網で構成されているので、 シカの角が絡む心配がありません。





右のパイプフレームと金網を組み合わせる だけの簡単施工!!







# 施工前&施工直後(2014年5月)









で 施工2ヶ月後(2014年7月)