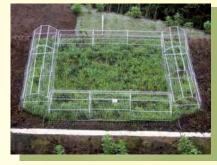

### フレーム設置

パイプフレームの脚部に ワイヤーを通し、アンカー ピンで地山に固定します。

金網を内側・外側、両面に取り付けます。

外側金網のスカート部を アンカーで地山に固定 します。

できあがり。