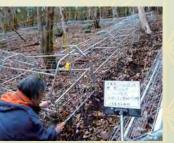

## **施工手順**

#### フレーム組立

パイプフレームを組み立てます。

### フレーム設置

パイプフレームの脚部に ワイヤーを通し、アンカー ピンで地山に固定します。

金網を内側・外側、両面に取り付けます。

外側金網のスカート部を アンカーで地山に固定 します。

できあがり。