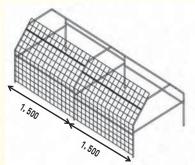

力の 確認と、侵入防止効果を確認し、自生する チマキザサ群落の再生を目指した共同研究を 実施しています。





上げると『犬矢来』になる。

出典:『京都府建築士協会 京都だより 2012.12.01』より

■取扱店■



〒590-0021 大阪府堺市堺区北三国ケ丘町8丁7-7 TEL 072 (232) 6060 FAX 072 (232) 6008 E-mail info@norimen.com

URL http://www.norimen.com/



## シカ矢来の特徴



### 高さと幅の立体構造でシカの侵入をブロック!

転倒などの変状の心配がなく、長期的に安定した侵入防止効果を 発揮します。







# ソン 積雪のグライド圧にも耐える!

パイプフレームをワイヤーで連結し、 アンカーピンにて地山に固定するため, 積雪によるグライド圧がかかっても ほとんど変状しません。



# びり 立体構造なので一部が変状しても侵入防止効果を維持!

シカ矢来は外側柵と内側柵の2重構造となって いるため、落石・倒木などで一部が変状しても 内側が健全な限り侵入防止効果を持続します。







# 以り 斜面の凹凸に馴染みやすいフレキシブルな構造!

シカ矢来は、斜面の凹凸に馴染みやすい構造で、 連結ワイヤーを介して地山に固定するため、立木 を避けて設置したり、立木を活かして設置したりと 自由自在です。







# 樹木を活用したハイブリッドな侵入防止柵にも!

シカ矢来の内部に樹木やツル性の有刺植物を生育することで、 周辺景観に調和し、より強固な侵入防止柵になります。



シカ矢来は、パイプフレームと金網で構成されているので、 シカの角が絡む心配がありません。





右のパイプフレームと金網を組み合わせる だけの簡単施工!!







# 施工前&施工直後(2014年5月)









で 施工2ヶ月後(2014年7月)