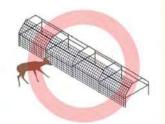

# びり 立体構造なので一部が変状しても侵入防止効果を維持!

シカ矢来は外側柵と内側柵の2重構造となって いるため、落石・倒木などで一部が変状しても 内側が健全な限り侵入防止効果を持続します。