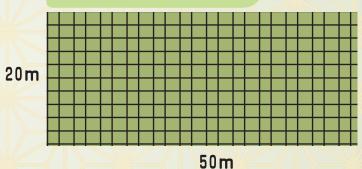

## グ 従来型との比較例

(1,000㎡あたり)

コストを約20%縮減。工期は約60%縮減となります。

#### シカ矢束の場合

【工事費】

外周140m×10,000円/m=1,400,000円

【工事日数】

約4日

※価格は、各自治体により変わります。