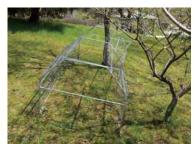

【工事費】

外周140m×10,000円/m=1,400,000円

【工事日数】

約4日

※価格は、各自治体により変わります。

### 他工法(全面施工)の場合



【工事費】

1,000㎡×2,200円/㎡=2,200,000円 【工事日数】 約10日

### 🥕 京都大学との共同研究

シカ矢来の落石や積雪に対する持久力の 確認と、侵入防止効果を確認し、自生する チマキザサ群落の再生を目指した共同研究を 実施しています。





上げると『犬矢来』になる。

出典:『京都府建築士協会 京都だより 2012.12.01』より

■取扱店■



〒590-0021 大阪府堺市堺区北三国ケ丘町8丁7-7 TEL 072 (232) 6060 FAX 072 (232) 6008 E-mail info@norimen.com

URL http://www.norimen.com/



## シカ矢来の特徴



### 高さと幅の立体構造でシカの侵入をブロック!

転倒などの変状の心配がなく、長期的に安定した侵入防止効果を 発揮します。







# ソン 積雪のグライド圧にも耐える!

パイプフレームをワイヤーで連結し、 アンカーピンにて地山に固定するため, 積雪によるグライド圧がかかっても ほとんど変状しません。



# びり 立体構造なので一部が変状しても侵入防止効果を維持!

シカ矢来は外側柵と内側柵の2重構造となって いるため、落石・倒木などで一部が変状しても 内側が健全な限り侵入防止効果を持続します。







# 以り 斜面の凹凸に馴染みやすいフレキシブルな構造!

シカ矢来は、斜面の凹凸に馴染みやすい構造で、 連結ワイヤーを介して地山に固定するため、立木 を避けて設置したり、立木を活かして設置したりと 自由自在です。







# 樹木を活用したハイブリッドな侵入防止柵にも!

シカ矢来の内部に樹木やツル性の有刺植物を生育することで、 周辺景観に調和し、より強固な侵入防止柵になります。



シカ矢来は、パイプフレームと金網で構成されているので、 シカの角が絡む心配がありません。





右のパイプフレームと金網を組み合わせる だけの簡単施工!!







# 施工前&施工直後(2014年5月)









で 施工2ヶ月後(2014年7月)