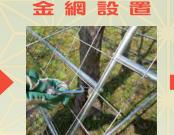

### フレーム設置

パイプフレームの脚部に ワイヤーを通し、アンカー ピンで地山に固定します。

金網を内側・外側、両面に取り付けます。

外側金網のスカート部を アンカーで地山に固定 します。

できあがり。