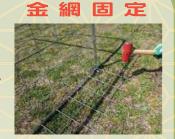

### フレーム設置

パイプフレームの脚部に ワイヤーを通し、アンカー ピンで地山に固定します。

金網を内側・外側、両面に取り付けます。

外側金網のスカート部を アンカーで地山に固定 します。

できあがり。