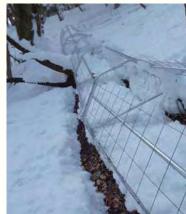

# ソン 積雪のグライド圧にも耐える!

パイプフレームをワイヤーで連結し、 アンカーピンにて地山に固定するため, 積雪によるグライド圧がかかっても ほとんど変状しません。

# びり 立体構造なので一部が変状しても侵入防止効果を維持!

シカ矢来は外側柵と内側柵の2重構造となって いるため、落石・倒木などで一部が変状しても 内側が健全な限り侵入防止効果を持続します。