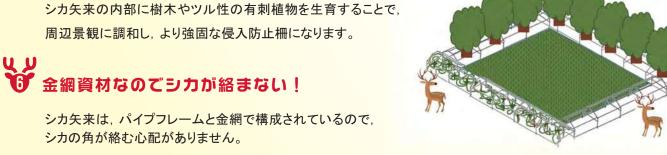

# 樹木を活用したハイブリッドな侵入防止柵にも!

シカ矢来の内部に樹木やツル性の有刺植物を生育することで、 周辺景観に調和し、より強固な侵入防止柵になります。

シカ矢来は、パイプフレームと金網で構成されているので、 シカの角が絡む心配がありません。

右のパイプフレームと金網を組み合わせる だけの簡単施工!!