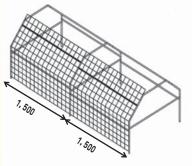

#### フレーム組立

パイプフレームを組み立てます。

#### フレーム設置

パイプフレームの脚部に ワイヤーを通し、アンカー ピンで地山に固定します。

金網設置

金網を内側・外側、両面に取り付けます。

外側金網のスカート部を アンカーで地山に固定 します。

**できあがり。** 

#### 高さと幅の立体構造でシカの侵入をブロック!

転倒などの変状の心配がなく、長期的に安定した侵入防止効果を 発揮します。

び 立体構造なので一部が変状しても侵入防止効果を維持!

# はり 積雪のグライド圧にも耐える!

パイプフレームをワイヤーで連結し、 アンカーピンにて地山に固定するため, 積雪によるグライド圧がかかっても ほとんど変状しません。