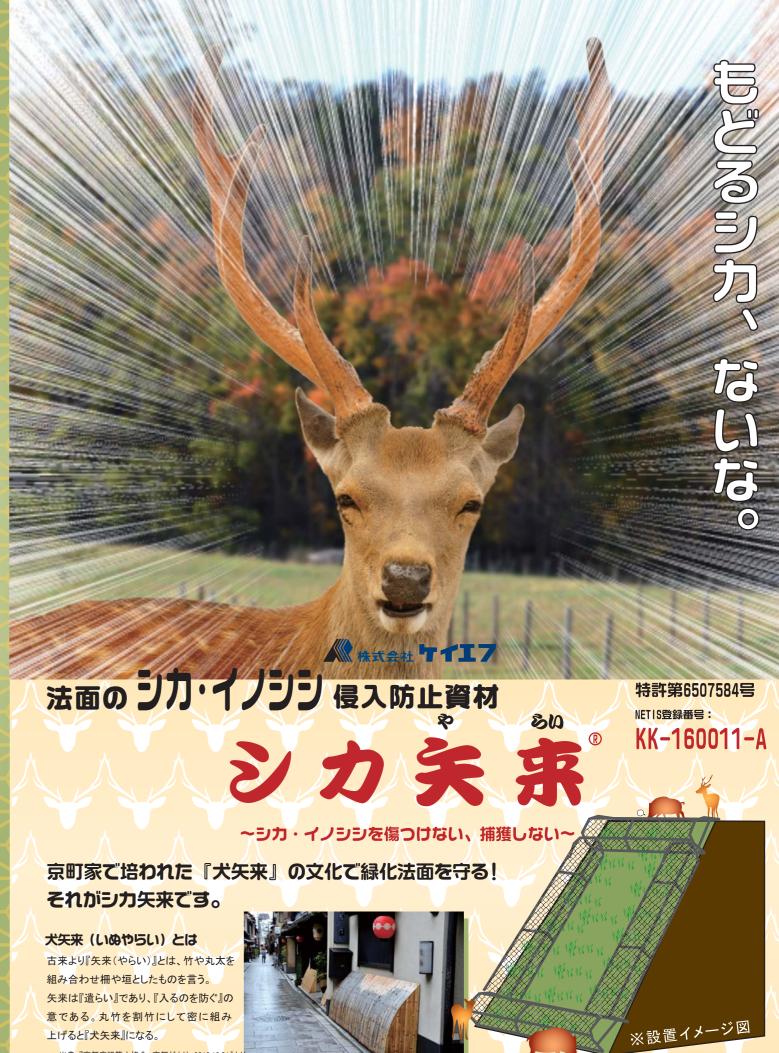

## シカ矢来の特徴

#### 高さと幅の立体構造でシカの侵入をブロック!

転倒などの変状の心配がなく、長期的に安定した侵入防止効果を 発揮します。

び 立体構造なので一部が変状しても侵入防止効果を維持!