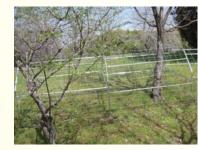

#### フレーム設置

パイプフレームの脚部に ワイヤーを通し、アンカー ピンで地山に固定します。

金網設置

金網を内側・外側、両面に取り付けます。

外側金網のスカート部を アンカーで地山に固定 します。

**できあがり。** 

#### 高さと幅の立体構造でシカの侵入をブロック!

転倒などの変状の心配がなく、長期的に安定した侵入防止効果を 発揮します。

び 立体構造なので一部が変状しても侵入防止効果を維持!

## 以り 斜面の凹凸に馴染みやすいフレキシブルな構造!

シカ矢来は、斜面の凹凸に馴染みやすい構造で、 連結ワイヤーを介して地山に固定するため、立木 を避けて設置したり、立木を活かして設置したりと 自由自在です。

シカ矢来は外側柵と内側柵の2重構造となって いるため、落石・倒木などで一部が変状しても 内側が健全な限り侵入防止効果を持続します。