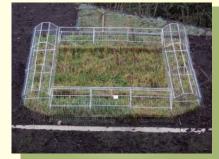

#### フレーム設置

パイプフレームの脚部に ワイヤーを通し、アンカー ピンで地山に固定します。

金網設置

金網を内側・外側、両面に取り付けます。

外側金網のスカート部を アンカーで地山に固定 します。

**できあがり。** 