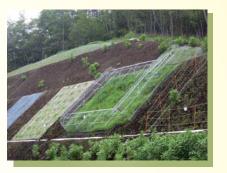

定します。



金網設置

金網を内側・外側、両面に取り付けます。



外側金網のスカート部を アンカーで地山に固定 します。





**できあがり。** 

## 🥕 従来型との比較例

(1,000㎡あたり)

コストを約20%縮減。工期は約60%縮減となります。

#### シカ矢束の場合



【工事費】

外周140m×13,000円/m=1,820,000円

【工事日数】

約4日

※価格は、各自治体により変わります。

#### 他工法 (全面施工) の場合



【工事費】

1,000㎡×2,500円/㎡=2,500,000円 【工事日数】 約10日

## 🥕 京都大学との共同研究

シカ矢来の落石や積雪に対する持久力の 確認と、侵入防止効果を確認し、自生する チマキザサ群落の再生を目指した共同研究を 実施しています。





■取扱店■



〒590-0021 大阪府堺市堺区北三国ケ丘町8丁7-7 TEL 072 (232) 6060 FAX 072 (232) 6008 E-mail info@norimen.com

E-mail info@norimen.com

URL http://www.norimen.com/



## シカ矢来の特徴



#### 高さと幅の立体構造でシカの侵入をブロック!

転倒などの変状の心配がなく、長期的に安定した侵入防止効果を 発揮します。

び 立体構造なので一部が変状しても侵入防止効果を維持!







# はり 積雪のグライド圧にも耐える!

パイプフレームをワイヤーで連結し、 アンカーピンにて地山に固定するため, 積雪によるグライド圧がかかっても ほとんど変状しません。





# 施工前&施工直後(2014年5月)









₩ 施工2ヶ月後(2014年7月)









## 以り 斜面の凹凸に馴染みやすいフレキシブルな構造!

シカ矢来は、斜面の凹凸に馴染みやすい構造で、 連結ワイヤーを介して地山に固定するため、立木 を避けて設置したり、立木を活かして設置したりと 自由自在です。

シカ矢来は外側柵と内側柵の2重構造となって いるため、落石・倒木などで一部が変状しても 内側が健全な限り侵入防止効果を持続します。













# 樹木を活用したハイブリッドな侵入防止柵にも!

シカ矢来の内部に樹木やツル性の有刺植物を生育することで、 周辺景観に調和し、より強固な侵入防止柵になります。



### 6 金網資材なのでシカが絡まない!

シカ矢来は、パイプフレームと金網で構成されているので、 シカの角が絡む心配がありません。











右のパイプフレームと金網を組み合わせる だけの簡単施工!!