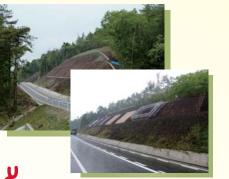

## 🥕 従来型との比較例

(1,000㎡あたり)

コストを約20%縮減。工期は約60%縮減となります。

#### シカ矢束の場合

【工事費】

外周140m×13,000円/m=1,820,000円

【工事日数】

約4日

※価格は、各自治体により変わります。

#### 他工法 (全面施工) の場合

【工事費】

1,000㎡×2,500円/㎡=2,500,000円 【工事日数】 約10日