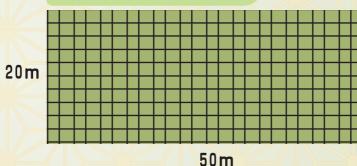

## **施工手順**

#### フレーム組立



パイプフレームを組み立てます。

#### フレーム設置



パイプフレームの脚部に ワイヤーを通し、アンカー ピンで地山に固定します。



金網設置

金網を内側・外側、両面に取り付けます。



外側金網のスカート部を アンカーで地山に固定 します。





**できあがり。** 

## 🥕 従来型との比較例

(1,000㎡あたり)

コストを約20%縮減。工期は約60%縮減となります。

#### シカ矢束の場合



【工事費】

外周140m×13,000円/m=1,820,000円

【工事日数】

約4日

※価格は、各自治体により変わります。

#### 他工法 (全面施工) の場合



【工事費】

1,000㎡×2,500円/㎡=2,500,000円 【工事日数】 約10日

## 🥕 京都大学との共同研究

シカ矢来の落石や積雪に対する持久力の 確認と、侵入防止効果を確認し、自生する チマキザサ群落の再生を目指した共同研究を 実施しています。





■取扱店■



〒590-0021 大阪府堺市堺区北三国ケ丘町8丁7-7 TEL 072 (232) 6060 FAX 072 (232) 6008 E-mail info@norimen.com

E-mail info@norimen.com

URL http://www.norimen.com/



## シカ矢来の特徴



#### 高さと幅の立体構造でシカの侵入をブロック!

転倒などの変状の心配がなく、長期的に安定した侵入防止効果を 発揮します。

び 立体構造なので一部が変状しても侵入防止効果を維持!







# はり 積雪のグライド圧にも耐える!

パイプフレームをワイヤーで連結し、 アンカーピンにて地山に固定するため, 積雪によるグライド圧がかかっても ほとんど変状しません。





# 施工前&施工直後(2014年5月)









₩ 施工2ヶ月後(2014年7月)









## 以り 斜面の凹凸に馴染みやすいフレキシブルな構造!

シカ矢来は、斜面の凹凸に馴染みやすい構造で、 連結ワイヤーを介して地山に固定するため、立木 を避けて設置したり、立木を活かして設置したりと 自由自在です。

シカ矢来は外側柵と内側柵の2重構造となって いるため、落石・倒木などで一部が変状しても 内側が健全な限り侵入防止効果を持続します。













# 樹木を活用したハイブリッドな侵入防止柵にも!

シカ矢来の内部に樹木やツル性の有刺植物を生育すること