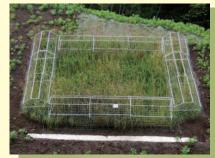

## 以り 斜面の凹凸に馴染みやすいフレキシブルな構造!

シカ矢来は、斜面の凹凸に馴染みやすい構造で、 連結ワイヤーを介して地山に固定するため、立木 を避けて設置したり、立木を活かして設置したりと 自由自在です。

シカ矢来は外側柵と内側柵の2重構造となって いるため、落石・倒木などで一部が変状しても 内側が健全な限り侵入防止効果を持続します。

# 樹木を活用したハイブリッドな侵入防止柵にも!

シカ矢来の内部に樹木やツル性の有刺植物を生育することで、 周辺景観に調和し、より強固な侵入防止柵になります。

### 6 金網資材なのでシカが絡まない!

シカ矢来は、パイプフレームと金網で構成されているので、 シカの角が絡む心配がありません。

右のパイプフレームと金網を組み合わせる だけの簡単施工!!