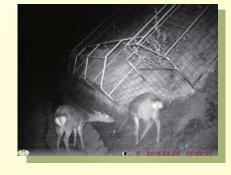

#### 高さと幅の立体構造でシカの侵入をブロック!

転倒などの変状の心配がなく、長期的に安定した侵入防止効果を 発揮します。

び 立体構造なので一部が変状しても侵入防止効果を維持!