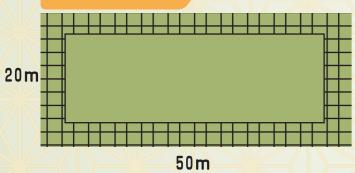

#### シカ矢束の場合

【工事費】

外周140m×13,000円/m=1,820,000円

【工事日数】

約4日

※価格は、各自治体により変わります。