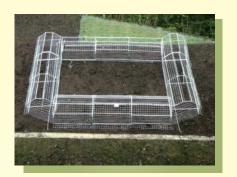

#### フレーム組立

パイプフレームを組み立てます。

#### フレーム設置

パイプフレームの脚部に ワイヤーを通し、アンカー ピンで地山に固定します。

金網設置

金網を内側・外側、両面に取り付けます。

外側金網のスカート部を アンカーで地山に固定 します。

**できあがり。** 