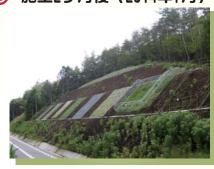

に固定します。



金網設置

金網を内側・外側、両面に取り付けます。



外側金網のスカート部を アンカーで地山に固定 します。





**できあがり。** 

## 🥕 従来型との比較例

(1,000㎡あたり)

コストを約20%縮減。工期は約60%縮減となります。

#### シカ矢束の場合



【工事費】

外周140m×13,000円/m=1,820,000円

【工事日数】

約4日

※価格は、各自治体により変わります。

#### 他工法 (全面施工) の場合



【工事費】

1,000㎡×2,500円/㎡=2,500,000円 【工事日数】 約10日

## 🥕 京都大学との共同研究

シカ矢来の落石や積雪に対する持久力の 確認と、侵入防止効果を確認し、自生する チマキザサ群落の再生を目指した共同研究を 実施しています。





■取扱店■



〒590-0021 大阪府堺市堺区北三国ケ丘町8丁7-7 TEL 072 (232) 6060 FAX 072 (232) 6008 E-mail info@norimen.com

E-mail info@norimen.com

URL http://www.norimen.com/



## シカ矢来の特徴



#### 高さと幅の立体構造でシカの侵入をブロック!

転倒などの変状の心配がなく、長期的に安定した侵入防止効果を 発揮します。

び 立体構造なので一部が変状しても侵入防止効果を維持!







# はり 積雪のグライド圧にも耐える!

パイプフレームをワイヤーで連結し、 アンカーピンにて地山に固定するため, 積雪によるグライド圧がかかっても ほとんど変状しません。





# 施工前&施工直後(2014年5月)









₩ 施工2ヶ月後(2014年7月)









## 以り 斜面の凹凸に馴染みやすいフレキシブルな構造!

シカ矢来は、斜面の凹凸に馴染みやすい構造で、 連結ワイヤーを介して地山に固定するため、立木 を避けて設置したり、立木を活かして設置したりと 自由自在です。

シカ矢来は外側柵と内側柵の2重構造となって いるため、落石・倒木などで一部が変状しても 内側が健全な限り侵入防止効果を持続します。













# 樹木を活用したハイブリッドな侵入防止柵にも!

シカ矢来の内部に樹木やツル性の有刺植物を生育することで、 周辺景観に調和し、より強固な侵入防止柵になります。



### 6 金網資材なのでシカが絡まない!

シカ矢来は、パイプフレームと金網で構成されているので、 シカの角が絡む心配がありません。











右のパイプフレームと金網を組み合わせる だけの簡単施工!!