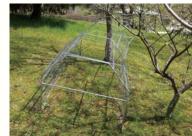

#### フレーム組立

パイプフレームを組み立てます。

#### フレーム設置

パイプフレームの脚部に ワイヤーを通し、アンカー ピンで地山に固定します。

金網設置

金網を内側・外側、両面に取り付けます。

外側金網のスカート部を アンカーで地山に固定 します。

**できあがり。** 