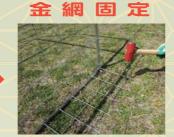

#### フレーム設置

パイプフレームの脚部に ワイヤーを通し、アンカー ピンで地山に固定します。

金網設置

金網を内側・外側、両面に取り付けます。

外側金網のスカート部を アンカーで地山に固定 します。

**できあがり。** 