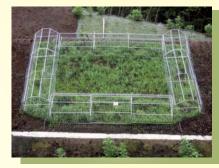

#### フレーム組立

パイプフレームを組み立てます。

#### フレーム設置

パイプフレームの脚部に ワイヤーを通し、アンカー ピンで地山に固定します。

金網設置

金網を内側・外側、両面に取り付けます。

外側金網のスカート部を アンカーで地山に固定 します。

**できあがり。** 