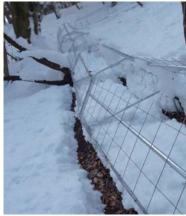

# はり 積雪のグライド圧にも耐える!

パイプフレームをワイヤーで連結し、 アンカーピンにて地山に固定するため, 積雪によるグライド圧がかかっても ほとんど変状しません。