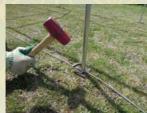

#### フレーム設置

パイプフレームの脚部に ワイヤーを通し、アンカー ピンで地山に固定します。

金網設置

金網を内側・外側、両面に取り付けます。

外側金網のスカート部を アンカーで地山に固定 します。

**できあがり。** 