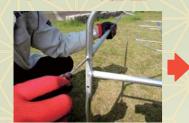

## **施工手順**

#### フレーム組立



パイプフレームを組み立てます。

#### フレーム設置



パイプフレームの脚部に ワイヤーを通し、アンカー ピンで地山に固定します。



金網設置

金網を内側・外側、両面に取り付けます。



外側金網のスカート部を アンカーで地山に固定 します。





**できあがり。** 

## 🥕 従来型との比較例

(1,000㎡あたり)

コストを約20%縮減。工期は約60%縮減となります。

#### シカ矢束の場合



【工事費】

外周140m×13,000円/m=1,820,000円

【工事日数】

約4日

※価格は、各自治体により変わります。

#### 他工法 (全面施工) の場合



【工事費】

1,000㎡×2,500円/㎡=2,500,000円 【工事日数】 約10日

## 🥕 京都大学との共同研究

シカ矢来の落石や積雪に対する持久力の 確認と、侵入防止効果を確認し、自生する チマキザサ群落の再生を目指した共同研究を 実施しています。





■取扱店■



〒590-0021 大阪府堺市堺区北三国ケ丘町8丁7-7 TEL 072 (232) 6060 FAX 072 (232) 6008 E-mail info@norimen.com

E-mail info@norimen.com

URL http://www.norimen.com/



## シカ矢来の特徴



#### 高さと幅の立体構造でシカの侵入をブロック!

転倒などの変状の心配がなく、長期的に安定した侵入防止効果を 発揮します。

び 立体構造なので一部が変状しても侵入防止効果を維持!







# はり 積雪のグライド圧にも耐える!

パイプフレームをワイヤーで連結し、 アンカーピンにて地山に固定するため, 積雪によるグライド圧がかかっても ほ