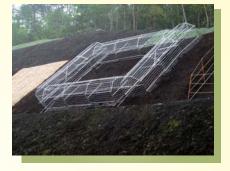

#### フレーム組立

パイプフレームを組み立てます。

#### フレーム設置

パイプフレームの脚部に ワイヤーを通し、アンカー ピンで地山に固定します。

金網設置

金網を内側・外側、両面に取り付けます。

外側金網のスカート部を アンカーで地山に固定 します。

**できあがり。** 