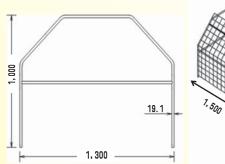

#### フレーム組立

パイプフレームを組み立てます。

#### フレーム設置

パイプフレームの脚部に ワイヤーを通し、アンカー ピンで地山に固定します。

金網設置

金網を内側・外側、両面に取り付けます。

外側金網のスカート部を アンカーで地山に固定 します。

**できあがり。** 