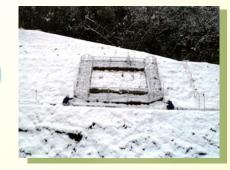

# はり 積雪のグライド圧にも耐える!

パイプフレームをワイヤーで連結し、 アンカーピンにて地山に固定するため, 積雪によるグライド圧がかかっても ほとんど変状しません。