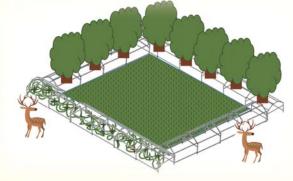

## シカ矢来の特徴

#### 高さと幅の立体構造でシカの侵入をブロック!

転倒などの変状の心配がなく、長期的に安定した侵入防止効果を 発揮します。

び 立体構造なので一部が変状しても侵入防止効果を維持!

## 以り 斜面の凹凸に馴染みやすいフレキシブルな構造!

シカ矢来は、斜面の凹凸に馴染みやすい構造で、 連結ワイヤーを介して地山に固定するため、立木 を避けて設置したり、立木を活かして設置したりと 自由自在です。

シカ矢来は外側柵と内側柵の2重構造となって いるため、落石・倒木などで一部が変状しても 内側が健全な限り侵入防止効果を持続します。

# 樹木を活用したハイブリッドな侵入防止柵にも!

シカ矢来の内部に樹木やツル性の有刺植物を生育することで、 周辺景観に調和し、より強固な侵入防止柵になります。

### 6 金網資材なのでシカが絡まない!

シカ矢来は、パイプフレームと金網で構成されているので、 シカの角が絡む心配がありません。

右のパイプフレームと金網を組み合わせる だけの簡単施工!!