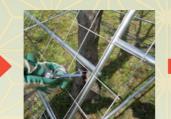

#### フレーム設置

パイプフレームの脚部に ワイヤーを通し、アンカー ピンで地山に固定します。

金網設置

金網を内側・外側、両面に取り付けます。

外側金網のスカート部を アンカーで地山に固定 します。

**できあがり。** 